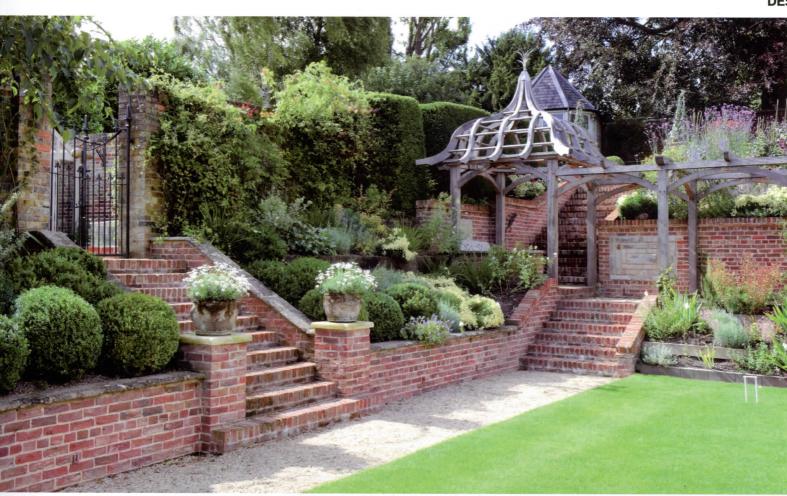

## Design

The half-acre site required a design that linked the house with the garden and played down the significant change in level visible from the house. A town garden that drops over 4m in height near the house, and 6m overall, presents a real challenge. There was

no level area near the house and listed walls both enclosed and subdivided the site. The design solution was to introduce a significant pergola to visually reduce the impact of the major change of level near the house. The raised pergola sits between two retaining walls running E-W across the garden. The walkway between the walls and the pergola overhead frame views through the garden and provide seating areas overlooking the croquet lawn. The change of level enabled water to be used to maximum effect, with a series of spouts, chutes, rills, water steps, tanks and a canal leading one down the major N-S route. Existing stone, slabs, setts, cobbles, coping and tiles were lifted, stored and re-used to give an immediate established feel. The new handmade bricks blended well with the listed walls, and a stainless-steel water sculpture adds an unexpected contrast in the upper garden.