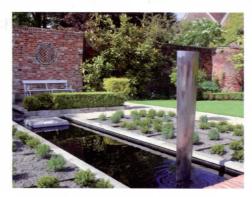

no level area near the house and listed walls both enclosed and subdivided the site. The design solution was to introduce a significant pergola to visually reduce the impact of the major change of level near the house. The raised pergola sits between two retaining walls running E-W across the garden. The walkway between the walls and the pergola overhead frame views through the garden and provide seating areas overlooking the croquet lawn. The change of level enabled water to be used to maximum effect, with a series of spouts, chutes, rills, water steps, tanks and a canal leading one down the major N-S route. Existing stone, slabs, setts, cobbles, coping and tiles were lifted, stored and re-used to give an immediate established feel. The new handmade bricks blended well with the listed walls, and a stainless-steel water sculpture adds an unexpected contrast in the upper garden.