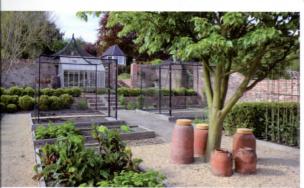

no level area near the house and listed walls both enclosed and subdivided the site. The design solution was to introduce a significant pergola to visually reduce the impact of the major change of level near the house. The raised pergola sits between two retaining walls running E-W across the garden. The walkway between the walls and the pergola overhead frame views through the garden and provide seating areas overlooking the croquet lawn. The change of level enabled water to be used to maximum effect, with a series of spouts, chutes, rills, water steps, tanks and a canal leading one down the major N-S route. Existing stone, slabs, setts, cobbles, coping and tiles were lifted, stored and re-used to give an immediate established feel. The new handmade bricks blended well with the listed walls, and a stainless-steel water sculpture adds an unexpected contrast in the upper garden.